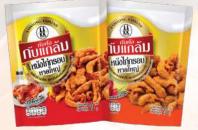

### **Appetizers** Kabklong Kabklam Brand

KABKLONG KABKLAM - is more than snacks under the slogan "Beermate" which offers new options for customers looking for party snacks which comes with a wide variety of flavors and benefits from carefully selected ingredients. Creative with courage direct communication through KABKLONG KABKLAM and eye-catching packaging which attract drinkers want to try.

Crispy Fish Skin Salted Egg Flavoured Net WT. 20 g.

Crispy Chin Salted Egg Flavoured Net WT. 20 g.

Crispy Fish Salted Egg Flavoured Net WT. 20 g.

Shredded Seasoned Squid Spicy Max Flavour Net WT. 15 g.

Shredded Seasoned Squid Net WT. 15 g.

Crispy Fried Chicken Hadyai Seasoned Chicken Roasted Salt Net WT. 20 g.

Crispy Fried Chicken Hadyai Seasoned Hot and Spicy Flavour Net WT. 20 g.

\*\*\* All price is belonging to amount of order. Please kindly contact our representative \*\*\*