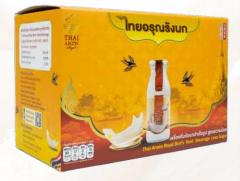

# Bird's Nest Beverage Thai Aroon Brand

**"Thai Aroon Bird's Nest"** includes all products of the bird's nest both dried bird nest box or beverage bird's nest. we continue to select natural bird nests clean every step without chemical, improve product quality by more standardized methods and packed in beautiful package.

Gift Set : Concentrated Instant Bird's Nest Beverage Original Flavor Net WT. 500 ml.

Gift Set : Bird's Nest Beverage Original Flavor Net WT. 200 ml., Contains 2 bottles

Gift Set : Bird's Nest Beverage Original Flavor Less Sugar Net WT. 150 ml., Contains 4 bottles

Gift Set : Bird's Nest Beverage Original Flavor Net WT. 75 ml., Contains 6 bottles

Gift Set : Bird's Nest Beverage Original Flavor Net WT. 45 ml., Contains 6 bottles

Promotion (5+1) Bird's Nest Beverage Original Flavor Less Sugar Net WT. 200 ml.