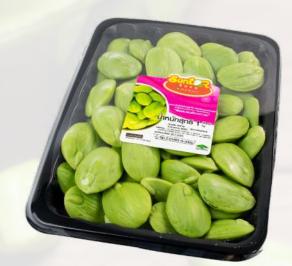

# Processed Bitter Bean Suntor Brand

"Suntor" A quality bitter bean (Parkia). FDA Thailand, Halal and GMP certification. More than 40 Tears on exporting experience. Easy to cook. Ready to eat. Healthy for you.

Fresh Bitter Beans (Parkia) Net WT. 200 g.

Stir fried chicken with shirmp paste and parkia Net WT. 30 g.

0 000

Stir fried shirmp with shirmp paste and parkia Net WT. 30 g. Baby Nitta Tree Bean Net WT. 200 g.

#### RATCHANOO COMMERCE LTD., PART.

- 71/65 Moo 1, Khlong Hae Subdistrict, Hat Yai District, Songkhla 90110
- 📞 +66 83 170 6117 🖻 @092mouqz 💌 jeboon64@gmail.com
- 🚯 สะตอแกะเม็ด by Suntor-เจ็หมู สะตอ หาดใหญ่