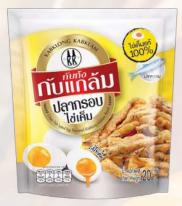

### **Appetizers** Kabklong Kabklam Brand

KABKLONG KABKLAM - is more than snacks under the slogan "Beermate" which offers new options for customers looking for party snacks which comes with a wide variety of flavors and benefits from carefully selected ingredients. Creative with courage direct communication through KABKLONG KABKLAM and eye-catching packaging which attract drinkers want to try.

Crispy Fish Skin Salted Egg Flavoured Net WT. 20 g.

Crispy Chin Salted Egg Flavoured Net WT. 20 g.

Crispy Fish Salted Egg Flavoured Net WT. 20 g.

Shredded Seasoned Squid Spicy Max Flavour Net WT. 15 g.

Shredded Seasoned Squid Net WT. 15 g.

Crispy Fried Chicken Hadyai Seasoned Chicken Roasted Salt Net WT. 20 g.

Crispy Fried Chicken Hadyai Seasoned Hot and Spicy Flavour Net WT. 20 g.

\*\*\* All price is belonging to amount of order. Please kindly contact our representative \*\*\*

#### KABKLAM FOOD CO., LTD.

 8 Soi 1, Songkhla Plaza Road, Boyang Subdistrict, Mueang Songkhla District, Songkhla 90000
 +66 91 789 3629 ( kabklongkabklamofficial

- www.kabklam.com kabklamfood@gmail.com
- Ms. Patcharaporn Silprasert