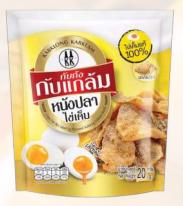

### **Appetizers** Kabklong Kabklam Brand

KABKLONG KABKLAM - is more than snacks under the slogan "Beermate" which offers new options for customers looking for party snacks which comes with a wide variety of flavors and benefits from carefully selected ingredients. Creative with courage direct communication through KABKLONG KABKLAM and eye-catching packaging which attract drinkers want to try.

Crispy Fish Skin Salted Egg Flavoured Net WT. 20 g.

Crispy Chin Salted Egg Flavoured Net WT. 20 g.

Crispy Fish Salted Egg Flavoured Net WT. 20 g.

Shredded Seasoned Squid Spicy Max Flavour Net WT. 15 g.

Shredded Seasoned Squid Net WT. 15 g.

Crispy Fried Chicken Hadyai Seasoned Chicken Roasted Salt Net WT. 20 g.

Crispy Fried Chicken Hadyai Seasoned Hot and Spicy Flavour Net WT. 20 g.

\*\*\* All price is belonging to amount of order. Please kindly contact our representative \*\*\*

#### KABKLAM FOOD CO., LTD.

 8 Soi 1, Songkhla Plaza Road, Boyang Subdistrict, Mueang Songkhla District, Songkhla 90000
 +66 91 789 3629 ( kabklongkabklamofficial

- www.kabklam.com kabklamfood@gmail.com
- Ms. Patcharaporn Silprasert