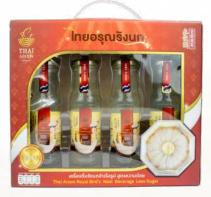

# Bird's Nest Beverage Thai Aroon Brand

**"Thai Aroon Bird's Nest"** includes all products of the bird's nest both dried bird nest box or beverage bird's nest. we continue to select natural bird nests clean every step without chemical, improve product quality by more standardized methods and packed in beautiful package.

Gift Set : Concentrated Instant Bird's Nest Beverage Original Flavor Net WT. 500 ml.

Gift Set : Bird's Nest Beverage Original Flavor Net WT. 200 ml., Contains 2 bottles

Gift Set : Bird's Nest Beverage Original Flavor Less Sugar Net WT. 150 ml., Contains 4 bottles

Gift Set : Bird's Nest Beverage Original Flavor Net WT. 75 ml., Contains 6 bottles

Gift Set : Bird's Nest Beverage Original Flavor Net WT. 45 ml., Contains 6 bottles

Promotion (5+1) Bird's Nest Beverage Original Flavor Less Sugar Net WT. 200 ml.