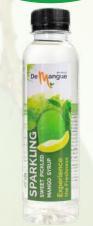

### Processing Mango (Pickled Mango) DFruit's Brand

Promsub (Thailand) Co., Ltd. research and develop pickle mango with standard processed. Good quality. Big, firm intense, clean and sanitary. No Contamination and Sugar free.

Pickled Mango Net WT. 250 g.

Pickled Mango Net WT. 500 g.

Sparkling Sweet Pickled Mango Syrup Net WT. 250 ml.

\*\*\* All price is belonging to amount of order. Please kindly contact our representative \*\*\*

#### PROMSAP (THAILAND) CO., LTD.

- ♥ 55/22 Soi 1 Taweewan, Kho Hong Subdistrict Hat Yai District, Songkhla 90110
- 📞 +66 62 249 7879 🚯 Dfruit's มะม่วงเบาแช่อิ่ม

Mrs. Promsin Chunankulsri