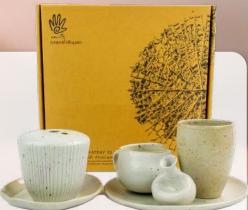

# Din Sam Nam Ceramics Bang Klam Pottery

Din Sam Nam Contemporary Design

Pottery from Bang Klam is a unique product in terms of creativity. Take inspiration from the concept of local wisdom. Use natural materials in the community to add charm to the products and develop products in line with local culture, making the products stand out and different. \*\*\* Din Sam Nam is the soil from 3 water (Fresh water, salt water and brackish water)

Ceramic vase

Ceramic mug

Ceramic mug

\*\*\* All price is belonging to amount of order. Please kindly contact our representative \*\*\*

#### BANGKLAM POTTERY

- 39 Moo 1, Tambon Bang Klam, Amphoe Bang Klam, Songkhla 90110
   +66 81 959 6951, +66 74 328 308 f บางกล่ำดินเผา
- 🏶 www.dinsamnam.com 🛛 bangklampattery@gmail.com
  - Mr. Chanchai Tipmanee