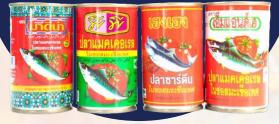

#### By Thaveechai Food Manufacturing

Our products are rich in nutritional value, which has specially selected raw materials. The fish used in the production is fresh fish directly from the fish raft, under quality control of GMP and HACCP

Mackerel in Tomato Sauce PP Brand Net WT. 155 g.

Sardines in Tomato Sauce Heng Heng Brand Net WT. 155 g.

Mackerel in Tomato Sauce M&K Brand Net WT. 140 g.

Mackerel in Tomato Sauce Madina Brand Net WT. 155 g.