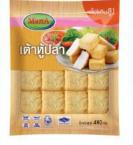

# **Fish Ball** Man A Brand

Man A fish Ball made from 100% pure fish, high protein, natural flavor and taste, fishery smell free.

Yod Khun Pol Fish Ball Net WT. 480 g.

Fish Balls Mixed with

Fried Shrimp

Net WT. 454 g.

เต้าทู้ปลา

570

Fish Tofu

(Moon Shape)

Net WT. 480 g.

L Fish Ball Net WT. 454 g.

Taikong Fish Ball Net WT. 480 g.

Chiffon Fish Tofu Net WT. 454 g.

#### MAN A FROZEN FOODS CO., LTD.

3/2 Moo 7, Kao Seng-Chana Road, Khao Rup Chang Subdistrict, Mueang Songkhla District, Songkhla 90000

📞 +66 82 780 3211 🚯 ลูกชิ้นปลาแมนเอ ManA Frozen Foods Mr. Nuttawit Sripitak