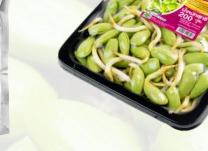

# Processed Bitter Bean Suntor Brand

"Suntor" A quality bitter bean (Parkia). FDA Thailand, Halal and GMP certification. More than 40 Tears on exporting experience. Easy to cook. Ready to eat. Healthy for you.

Fresh Bitter Beans (Parkia) Net WT. 200 g.

Stir fried chicken with shirmp paste and parkia Net WT. 30 g.

0 000

Stir fried shirmp with shirmp paste and parkia Net WT. 30 g. Baby Nitta Tree Bean Net WT. 200 g.