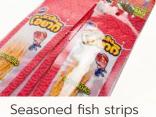

# **Processed Seafood** By Thaveevong

Oyaki Brand Baked Crispy Fish Sheet **Cuttlefish Flavor** Net Wt. 30 g.

Oyaki Brand Baked Crispy Fish Sheet Seaweed Flavor Net Wt. 30 g.

Oyaki Brand Baked Crispy Fish Sheet Hot & Spicy Flavor Net Wt. 30 g.

Crispy fish (Original Flavor) Net WT. 140 g.

ORIGIN

 $= \Delta 1/C$ 

annsou

Super Fish Brand Fish Snack **BBQ** Flavor Net WT. 55 g.

Super Fish Brand Fish Snack Crab Stick Flavor Net WT. 55 g.

"Oyaki" (Barbecue flavor) "Oyaki" (Grilled Chicken Flavor) Net WT. 8 g. (12 Packs)

Seasoned fish strips Net WT. 8 g. (12 Packs)

\*\*\* All price is belonging to amount of order. Please kindly contact our representative \*\*\*

#### THAVEEVONG INDUSTRY HATYAI CO., LTD. 85 Moo 4, Na Mom Subdistrict, Na Mom District, Songkhla 90310

- - Miss Phanwalai Thavornthaveevong