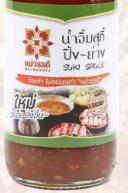

# Suki Sauce, Grilled Mae Wandee Brand

"Mae Wandee' Suki sauce - Hot chili with white sesame & Original Flavor Selected fresh ingredients. No additives, no colorants, no preservatives. It's delicious to eat with any food. Without having to eat only suki, you can eat with grilled, grilled meatballs, fried meatballs, omelette, or make fish topped with chili sauce. "Mae Wandee" Suki sauce - Hot chili with white sesame & Original Flavor. Selected fresh ingredients. No additives, no colorants, no preservatives. It's delicious to eat with any food. Without having to eat only suki, you can eat with grilled, fried meatballs, omelette, or make fish topped with chili sauce.

Suki Sauce White sesame Hot chili Flavor Net WT. 350 g.

Suki Sauce Original Flavor Net WT. 330 g.

\*\*\* All price is belonging to amount of order. Please kindly contact our representative \*\*\*