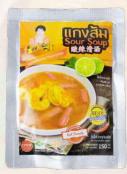

# Instant Curry Paste Somjainuek Brand

Spicy Curry Original Taste Net WT. 100 g.

Kua Kling Stir Fry Curry Paste Original Taste Net WT. 100 g.

Thai Rice Noodle Sauce Net WT. 50 g.

Fish's Kidney Curry Net WT. 50 g.

Tom Yum Net WT. 150 ml.

Sour Soup Net WT. 150 ml.

Massaman Curry Paste Net WT. 100 g.

Green Curry Paste Net WT. 100 g.

\*\*\* All price is belonging to amount of order. Please kindly contact our representative \*\*\*