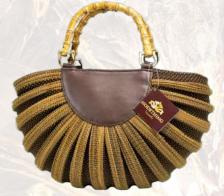

# Palmyra Palm Fruit Fibers Handicraft **Nodething Brand**

Palmyra Palm Fruit Fibers are durable and have special properties is able to touch the water. Not moldy, termites do not bite, So it has been developed as a local handicraft that has become popular under the Nodething brand. Every product is handmade, decorated, and the fiber color is a natural color depending on the age of each palm tree. Therefore, it is unique to each product.

Palmyra Palm Fiber Bag

Palmyra Palm Fiber Bag

Palmyra Palm Fiber Bag

\*\*\* All price is belonging to amount, designs and patterns of handicrafts of order. Please kindly contact our representative \*\*\*

#### NODE THING CO., LTD.

The Start

- I5 Moo 4, Cha Thing Phra Subdistrict, Sating Phra District, Songkhla 90190 **L** +66 81 609 2863 **G** Nodething
- nodething@gmail.com

Ar. Bundit Nuphet

38