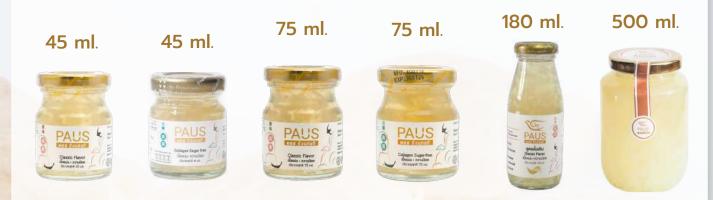

# Bird's Nest Beverage PAUS Brand

Bird's nest beverage Net WT. 45 ml., 75 ml., 180 ml. and concentrated bird's nest Net WT. 500

Bird's Nest Beverage Classic Flavor Net WT. 45 ml. (6 bottles)

Bird's Nest Beverage with Collagen (No Sugar Added) Net WT. 75 ml. (6 bottles)

Bird's Nest Beverage Classic Flavor Net WT. 180 ml. (4 bottles)

\*\*\* All price is belonging to amount of order. Please kindly contact our representative \*\*\*

PAUS ONE CO., LTD.
♀ 466, 468 Sai Asia Road, Kho Hong Subdistrict Hat Yai District, Songkhla 90110
↓ +66 86 945 6464 @ @644zogmt
④ PAUS - พอส รังนาแท้ pausbirdnest@gmail.com

💄 Miss Pornwalai Akarayospong