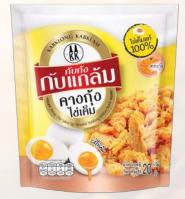

### **Appetizers** Kabklong Kabklam Brand

KABKLONG KABKLAM - is more than snacks under the slogan "Beermate" which offers new options for customers looking for party snacks which comes with a wide variety of flavors and benefits from carefully selected ingredients. Creative with courage direct communication through KABKLONG KABKLAM and eye-catching packaging which attract drinkers want to try.

Crispy Fish Skin Salted Egg Flavoured Net WT. 20 g.

Crispy Chin Salted Egg Flavoured Net WT. 20 g.

Crispy Fish Salted Egg Flavoured Net WT. 20 g.

Shredded Seasoned Squid Spicy Max Flavour Net WT. 15 g.

Shredded Seasoned Squid Net WT. 15 g.

Crispy Fried Chicken Hadyai Seasoned Chicken Roasted Salt Net WT. 20 g.

Crispy Fried Chicken Hadyai Seasoned Hot and Spicy Flavour Net WT. 20 g.

\*\*\* All price is belonging to amount of order. Please kindly contact our representative \*\*\*

#### KABKLAM FOOD CO., LTD.

 8 Soi 1, Songkhla Plaza Road, Boyang Subdistrict, Mueang Songkhla District, Songkhla 90000
 +66 91 789 3629 ( kabklongkabklamofficial

- www.kabklam.com kabklamfood@gmail.com
- Ms. Patcharaporn Silprasert