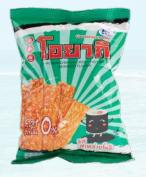

# **Processed Seafood** By Thaveevong

Oyaki Brand Baked Crispy Fish Sheet **Cuttlefish Flavor** Net Wt. 30 g.

Oyaki Brand Baked Crispy Fish Sheet Seaweed Flavor Net Wt. 30 g.

Oyaki Brand Baked Crispy Fish Sheet Hot & Spicy Flavor Net Wt. 30 g.

Crispy fish (Original Flavor) Net WT. 140 g.

ORIGIN

 $= \Delta 1/C$ 

annsou

Super Fish Brand Fish Snack **BBQ** Flavor Net WT. 55 g.

Super Fish Brand Fish Snack Crab Stick Flavor Net WT. 55 g.

"Oyaki" (Barbecue flavor) "Oyaki" (Grilled Chicken Flavor) Net WT. 8 g. (12 Packs)