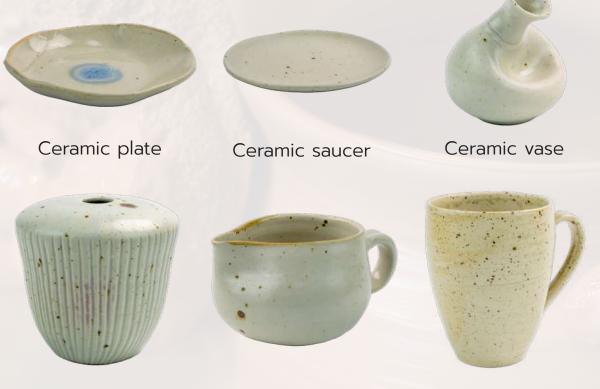

# Din Sam Nam Ceramics Bang Klam Pottery

Din Sam Nam Contemporary Design

Pottery from Bang Klam is a unique product in terms of creativity. Take inspiration from the concept of local wisdom. Use natural materials in the community to add charm to the products and develop products in line with local culture, making the products stand out and different. \*\*\* Din Sam Nam is the soil from 3 water (Fresh water, salt water and brackish water)

Ceramic vase

Ceramic mug

Ceramic mug

\*\*\* All price is belonging to amount of order. Please kindly contact our representative \*\*\*