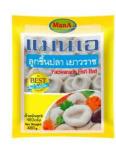

# **Fish Ball** Man A Brand

Man A fish Ball made from 100% pure fish, high protein, natural flavor and taste, fishery smell free.

Yod Khun Pol Fish Ball Net WT. 480 g.

Fish Balls Mixed with

Fried Shrimp

Net WT. 454 g.

เต้าทู้ปลา

570

Fish Tofu

(Moon Shape)

Net WT. 480 g.

L Fish Ball Net WT. 454 g.

Taikong Fish Ball Net WT. 480 g.

Chiffon Fish Tofu Net WT. 454 g.

#### MAN A FROZEN FOODS CO., LTD.

3/2 Moo 7, Kao Seng-Chana Road, Khao Rup Chang Subdistrict, Mueang Songkhla District, Songkhla 90000

📞 +66 82 780 3211 🚯 ลูกชิ้นปลาแมนเอ ManA Frozen Foods Mr. Nuttawit Sripitak