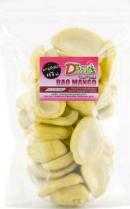

### Processing Mango (Pickled Mango) DFruit's Brand

Promsub (Thailand) Co., Ltd. research and develop pickle mango with standard processed. Good quality. Big, firm intense, clean and sanitary. No Contamination and Sugar free.

Pickled Mango Net WT. 250 g.

Pickled Mango Net WT. 500 g.

Sparkling Sweet Pickled Mango Syrup Net WT. 250 ml.

\*\*\* All price is belonging to amount of order. Please kindly contact our representative \*\*\*

#### PROMSAP (THAILAND) CO., LTD.

- ♥ 55/22 Soi 1 Taweewan, Kho Hong Subdistrict Hat Yai District, Songkhla 90110
- 📞 +66 62 249 7879 🚯 Dfruit's มะม่วงเบาแช่อิ่ม

Mrs. Promsin Chunankulsri