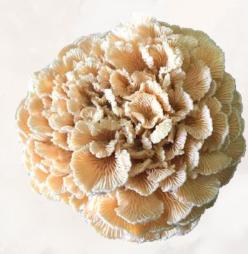

# Processing Split Gill Mushroom Mudjai Brand

Split gill Mushroom is Southern local organic mushroom. Concentrated from ingredient selection to recipe. Hi-Protein. Good for health.

Freeze Dried Roasted Split Gill Mushroom Curry Net WT. 35 g.