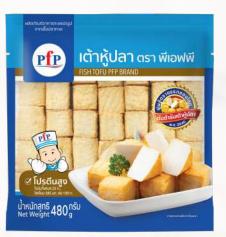

# Frozen Processed Seafood PFP Brand

PFP As the huge and leading company in manufacturing and selling frozen seafood products of Thailand. the "PFP" company strives for excellence in every field of business operation. which is guaranteed by universal standard certification.

Fish Tofu PFP Brand Net WT. 480 g.

Crab Stick (Seasoned Fish Paste) Net WT. 480 g.

Shogun Crab Stick (Seasoning Fish Paste) Net WT. 500 g.

Seafood Tofu Curd (Seaweed) Net WT. 500 g.

Fish Ball Phuket Style PFP Brand Net WT. 500 g.