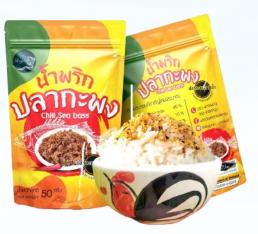

# **Processed Sea Bass** S Lagoon Brand

Chili Sea Bass Paste Net WT. 50 g.

Sam Nam Sea Bass (Salted) Net WT. 1,000 g.

Sea Bass (Salted Flavor) Sam Nam Sea Bass (Salted) Net WT. 250 g. Net WT. 35 g

Furikake Kua Kling Sea Bass Flavor Net WT. 35 g.

Furikake Nori Seaweed Sea Bass Flavor Net WT. 35 g.

Furikake Sea Bass Net WT. 35 g.

**Furikake** Fried Sea Bass with Sweet and Sour Flavor Garlic and Pepper Flavor Net WT. 35 g.

\*\*\* All price is belonging to amount of order. Please kindly contact our representative \*\*\*

• 113/4 Moo 2, Sathing Mo Subdistrict, Singhanakhon District, Songkhla 90280 📞 +66 80 998 9161 🚯 ผลิตภัณฑ์ตราเอสลากูน by slagoon Pattiwat7899@gmail.com pattiwat7899@gmail.com 💄 Mr. Phonit Phochanakit