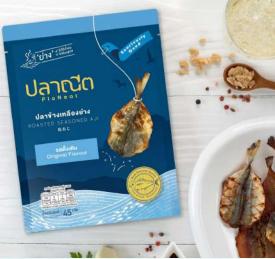

# Processed Seafood Planeat Brand

Fresh from Southern Sea. Minutely selection and concentrated on every processed. International standard. No chemicals. Not just only delicious but real value from sea. fresh to you.

Roasted Seasoned Aji (Original Flavour) Net WT. 45 g.

Roasted Kisu Bone (Original Flavour) Net WT. 30 g.

Roasted White Sardine (Original Flavor) Net WT. 30 g.

Roasted Salmon Skin (Original Flavor) Net WT. 20 g.

\*\*\* All price is belonging to amount of order. Please kindly contact our representative \*\*\*

SOUTHERN SEAFOOD PRODUCT CO., LTD.

20/1 Moo 2, Klong-U Tapao Subdistrict, Hat Yai District, Songkhla 90110
 +66 80 545 7771 Planeat Seafood @ @planeatseafood
 www.planeatseafood.com Info@southernseafood.co.th
 Miss Supisara Phromchan