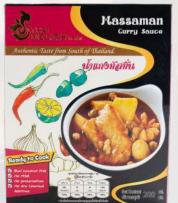

# **Instant Curry Sauce** Thai Delish Brand

Thai Delish meticulously selects 100% natural ingredients. Ensuring that it is safe, non-toxic and our products do not contain preservatives. No MSG and no chemical additives. With the resolution to be a producer that will deliver the unique flavors of southern Thailand. Thai Delish "Intense southern taste, no need to cook"

Green Curry Sauce Net WT. 200 ml.

Massaman Curry Sauce Net WT. 200 ml.

Panang Curry Sauce Net WT. 200 ml.

Stir-Fried Shrimp Sauce Net WT. 100 ml.

Tom Yum Sauce with Coconut Milk Net WT. 200 ml.

**Tomyum Paste** Net WT. 80 ml.