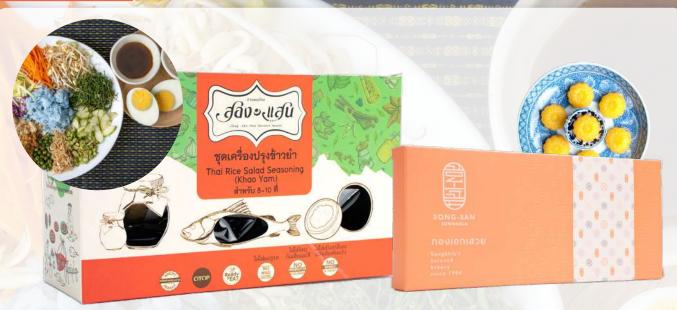

# Processed Food, Traditional Thai Desserts Song-Saen Brand

16 1 35 · 23

Thai Rice Salad Seasoning (Khao Yam)

(Wheat Flour Dumplings with Egg Yolks)

Thai Dessert with Salted Egg Filling Net WT. 210 g.

Liverwurst Sausage Hainan Recipe Net WT. 200 g. Crispy Southern Style Curry with Fish, Extreamely Spicy Net WT. 100 g.

\*\*\* All price is belonging to amount of order. Please kindly contact our representative \*\*

SONG-SAN

#### ALL DELICIOUS CO., LTD.

- 🚯 บ้านขนมไทยสอง-แสน Cafe & Gallery of Songkhla
- - Mr. Rathnakorn Piyasirisorot