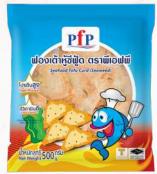

# Frozen Processed Seafood PFP Brand

PFP As the huge and leading company in manufacturing and selling frozen seafood products of Thailand. the "PFP" company strives for excellence in every field of business operation. which is guaranteed by universal standard certification.

Fish Tofu PFP Brand Net WT. 480 g.

Crab Stick (Seasoned Fish Paste) Net WT. 480 g.

Shogun Crab Stick (Seasoning Fish Paste) Net WT. 500 g.

Seafood Tofu Curd (Seaweed) Net WT. 500 g.

Fish Ball Phuket Style PFP Brand Net WT. 500 g.