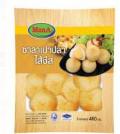

Fish Tofu Net WT. 480 g.

Fish Siu Mai Net WT. 350 g.

Lobster Ball Net WT. 480 g.

ทอดมัเ

ปลาอินทรีย่

Yaowarach Fish Ball Net WT. 480 g.

Korean style fish cake Net WT. 500 g.

Song Talay Crispy Fish Cracker Net WT. 30 g.

9001:2015

Thai Fish Cake Net WT. 454 g.

น้ำหนักสุกรี 454 กร

Mini Fish Ball Net WT. 454 g.

Fish Tofu Bun Stuffed with Cheese Net WT. 480 g.

\*\*\* All price is belonging to amount of order. Please kindly contact our representative \*\*\*