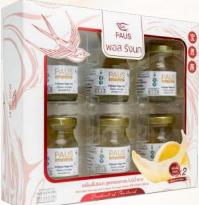

# Bird's Nest Beverage PAUS Brand

Bird's nest beverage Net WT. 45 ml., 75 ml., 180 ml. and concentrated bird's nest Net WT. 500

Bird's Nest Beverage Classic Flavor Net WT. 45 ml. (6 bottles)

Bird's Nest Beverage with Collagen (No Sugar Added) Net WT. 75 ml. (6 bottles)

Bird's Nest Beverage Classic Flavor Net WT. 180 ml. (4 bottles)

\*\*\* All price is belonging to amount of order. Please kindly contact our representative \*\*\*

PAUS ONE CO., LTD.
♀ 466, 468 Sai Asia Road, Kho Hong Subdistrict Hat Yai District, Songkhla 90110
↓ +66 86 945 6464 @ @644zogmt
④ PAUS - พอส รังนาแท้ pausbirdnest@gmail.com