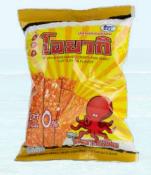

# **Processed Seafood** By Thaveevong

Oyaki Brand Baked Crispy Fish Sheet **Cuttlefish Flavor** Net Wt. 30 g.

Oyaki Brand Baked Crispy Fish Sheet Seaweed Flavor Net Wt. 30 g.

Oyaki Brand Baked Crispy Fish Sheet Hot & Spicy Flavor Net Wt. 30 g.

Crispy fish (Original Flavor) Net WT. 140 g.

ORIGIN

 $= \Delta 1/C$ 

annsou

Super Fish Brand Fish Snack **BBQ** Flavor Net WT. 55 g.

Super Fish Brand Fish Snack Crab Stick Flavor Net WT. 55 g.

"Oyaki" (Barbecue flavor) "Oyaki" (Grilled Chicken Flavor) Net WT. 8 g. (12 Packs)