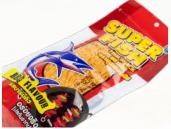

# **Processed Seafood** By Thaveevong

Oyaki Brand Baked Crispy Fish Sheet **Cuttlefish Flavor** Net Wt. 30 g.

Oyaki Brand Baked Crispy Fish Sheet Seaweed Flavor Net Wt. 30 g.

Oyaki Brand Baked Crispy Fish Sheet Hot & Spicy Flavor Net Wt. 30 g.

Crispy fish (Original Flavor) Net WT. 140 g.

ORIGIN

 $= \Delta 1/C$ 

annsou

Super Fish Brand Fish Snack **BBQ** Flavor Net WT. 55 g.

Super Fish Brand Fish Snack Crab Stick Flavor Net WT. 55 g.

"Oyaki" (Barbecue flavor) "Oyaki" (Grilled Chicken Flavor) Net WT. 8 g. (12 Packs)

Seasoned fish strips Net WT. 8 g. (12 Packs)

\*\*\* All price is belonging to amount of order. Please kindly contact our representative \*\*\*

#### THAVEEVONG INDUSTRY HATYAI CO., LTD. 85 Moo 4, Na Mom Subdistrict, Na Mom District, Songkhla 90310

- - Miss Phanwalai Thavornthaveevong