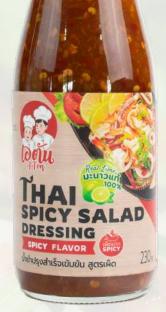

# Thai Spicy Salad Dressing A-TON Brand

Thai Spicy Salad Dressing Spicy Flavour Net WT. 230 g.