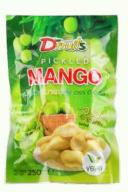

### Processing Mango (Pickled Mango) DFruit's Brand

Promsub (Thailand) Co., Ltd. research and develop pickle mango with standard processed. Good quality. Big, firm intense, clean and sanitary. No Contamination and Sugar free.

Pickled Mango Net WT. 250 g.

Pickled Mango Net WT. 500 g.

Sparkling Sweet Pickled Mango Syrup Net WT. 250 ml.

\*\*\* All price is belonging to amount of order. Please kindly contact our representative \*\*\*

#### PROMSAP (THAILAND) CO., LTD.

- ♥ 55/22 Soi 1 Taweewan, Kho Hong Subdistrict Hat Yai District, Songkhla 90110
- 📞 +66 62 249 7879 🚯 Dfruit's มะม่วงเบาแช่อิ่ม

Mrs. Promsin Chunankulsri