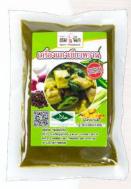

# Processing Split Gill Mushroom Mudjai Brand

Split gill Mushroom is Southern local organic mushroom. Concentrated from ingredient selection to recipe. Hi-Protein. Good for health.

Freeze Dried Roasted Split Gill Mushroom Curry Net WT. 35 g.

Freeze Dried Split Gill Mushroom Laab (Spicy Salad) Net WT. 35 g.

Freeze Dried Soft-Boiled Split Gill Mushroom Net WT. 35 g.

\*\*\* All price is belonging to amount of order. Please kindly contact our representative \*\*\*