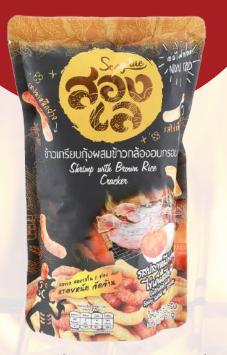

### Shirmp with Brown Rice Crackers Song Lae Brand

Shrimp with Brown Rice Cracker 2 in 1 flavor-identity ingredient from 2 sea-town, Songkhla. Local brown rice and palm sugar mixed and bake-Crispy and chewy enjoy for your every happy times.

insinsieuman insinsieuman Shrinde uitte Bracker Brande uite Brand

Shirmp with Brown Rice Crackers Cuttlefish with Chili Flavour Net WT. 60 g.

Shirmp with Brown Rice Crackers Cuttlefish with Spicy Salted egg Flavour Net WT. 60 g.