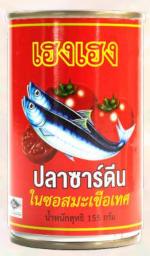

#### By Thaveechai Food Manufacturing

Our products are rich in nutritional value, which has specially selected raw materials. The fish used in the production is fresh fish directly from the fish raft, under quality control of GMP and HACCP

Mackerel in Tomato Sauce PP Brand Net WT. 155 g.

Sardines in Tomato Sauce Heng Heng Brand Net WT. 155 g.

Mackerel in Tomato Sauce M&K Brand Net WT. 140 g.

Mackerel in Tomato Sauce Madina Brand Net WT. 155 g.