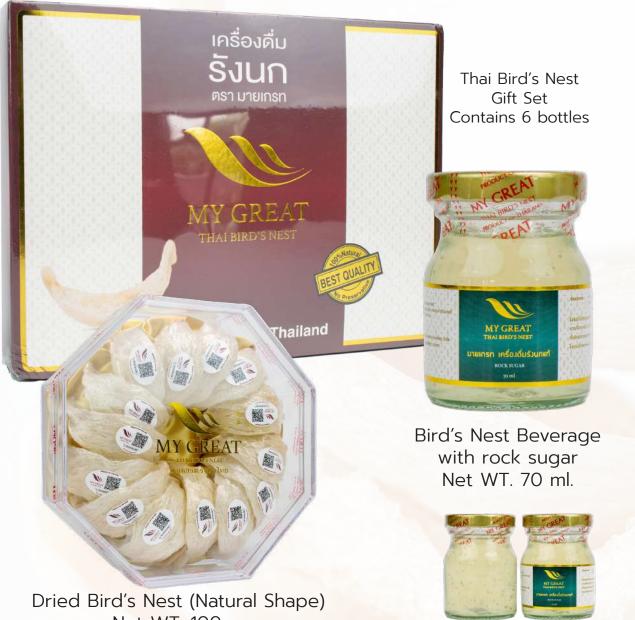

# Thai Bird's Nest My Great Brand

Net WT. 100 g.

\*\*\* All price is belonging to amount of order. Please kindly contact our representative \*\*\*

#### MY GREAT (THAILAND) CO., LTD.

• 232, 232/31 Soi 4, Supasarnrangsan Rd., Hat Yai Subdistrict, Hat Yai District, Songkhla 90110 ₲ +66 94 994 1025 mygreatbirdnest www.mygreatbirdnest.com mygreatbirdnest@gmail.com Mr. Taweerat Samarnworasak