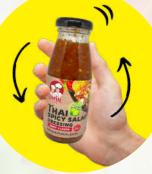

# Thai Spicy Salad Dressing A-TON Brand

Thai Spicy Salad Dressing Spicy Flavour Net WT. 230 g.

#### 100% Real lime

Thai Spicy Salad Dressing Less Spicy Flavor Net WT. 230 g.

Shake the bottle!

\*\*\* All price is belonging to amount of order. Please kindly contact our representative \*\*\*