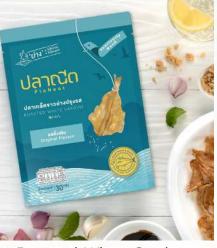

# Processed Seafood Planeat Brand

Fresh from Southern Sea. Minutely selection and concentrated on every processed. International standard. No chemicals. Not just only delicious but real value from sea. fresh to you.

Roasted Seasoned Aji (Original Flavour) Net WT. 45 g.

Roasted Kisu Bone (Original Flavour) Net WT. 30 g.

Roasted White Sardine (Original Flavor) Net WT. 30 g.

Roasted Salmon Skin (Original Flavor) Net WT. 20 g.

\*\*\* All price is belonging to amount of order. Please kindly contact our representative \*\*\*

SOUTHERN SEAFOOD PRODUCT CO., LTD.

20/1 Moo 2, Klong-U Tapao Subdistrict, Hat Yai District, Songkhla 90110
 +66 80 545 7771 Planeat Seafood @ @planeatseafood
 www.planeatseafood.com Info@southernseafood.co.th
 Miss Supisara Phromchan