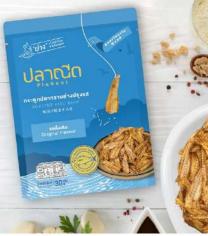

# Processed Seafood Planeat Brand

Fresh from Southern Sea. Minutely selection and concentrated on every processed. International standard. No chemicals. Not just only delicious but real value from sea. fresh to you.

Roasted Seasoned Aji (Original Flavour) Net WT. 45 g.

Roasted Kisu Bone (Original Flavour) Net WT. 30 g.

Roasted White Sardine (Original Flavor) Net WT. 30 g.

Roasted Salmon Skin (Original Flavor) Net WT. 20 g.

\*\*\* All price is belonging to amount of order. Please kindly contact our representative \*\*\*

SOUTHERN SEAFOOD PRODUCT CO., LTD.

20/1 Moo 2, Klong-U Tapao Subdistrict, Hat Yai District, Songkhla 90110
 +66 80 545 7771 Planeat Seafood @ @planeatseafood
 www.planeatseafood.com Info@southernseafood.co.th
 Miss Supisara Phromchan