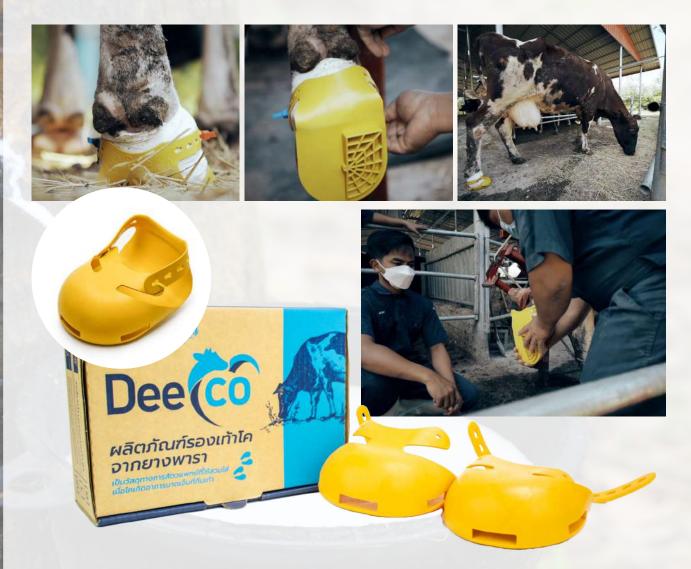

# Cow Shoes by Rubber Products DeeCo Brand

As veterinary material that is worn when a cow suffers a hoof injury. Designed to solve the problem of cow hoof injury rehabilitation and durable, reusable, with air vents to help heal injuries faster.