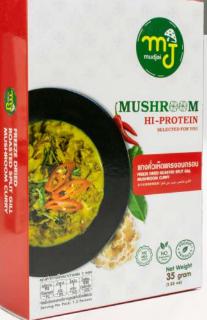

# Processing Split Gill Mushroom Mudjai Brand

Split gill Mushroom is Southern local organic mushroom. Concentrated from ingredient selection to recipe. Hi-Protein. Good for health.

Freeze Dried Roasted Split Gill Mushroom Curry Net WT. 35 g.

Freeze Dried Split Gill Mushroom Laab (Spicy Salad) Net WT. 35 g.

Freeze Dried Soft-Boiled Split Gill Mushroom Net WT. 35 g.

\*\*\* All price is belonging to amount of order. Please kindly contact our representative \*\*\*

#### INNO 4 CO., LTD.

- 48/9 Punnakan Road Soi 3, Hat Yai District, Songkhla 90110
  +66 86 749 9919 f mudjai.th
- 🌐 www.mjplantbased.com 🛛 pariya1623@gmail.com

Mr. Pariya Sirikul