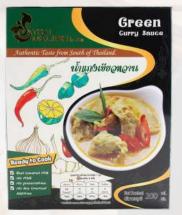

# **Instant Curry Sauce** Thai Delish Brand

Thai Delish meticulously selects 100% natural ingredients. Ensuring that it is safe, non-toxic and our products do not contain preservatives. No MSG and no chemical additives. With the resolution to be a producer that will deliver the unique flavors of southern Thailand. Thai Delish "Intense southern taste, no need to cook"

Green Curry Sauce Net WT. 200 ml.

Massaman Curry Sauce Net WT. 200 ml.

Panang Curry Sauce Net WT. 200 ml.

Stir-Fried Shrimp Sauce Net WT. 100 ml.

Tom Yum Sauce with Coconut Milk Net WT. 200 ml.

**Tomyum Paste** Net WT. 80 ml.