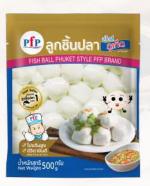

# Frozen Processed Seafood PFP Brand

PFP As the huge and leading company in manufacturing and selling frozen seafood products of Thailand. the "PFP" company strives for excellence in every field of business operation. which is guaranteed by universal standard certification.

Fish Tofu PFP Brand Net WT. 480 g.

Crab Stick (Seasoned Fish Paste) Net WT. 480 g.

Shogun Crab Stick (Seasoning Fish Paste) Net WT. 500 g.

Seafood Tofu Curd (Seaweed) Net WT. 500 g.

Fish Ball Phuket Style PFP Brand Net WT. 500 g.