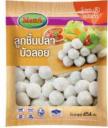

# **Fish Ball** Man A Brand

Man A fish Ball made from 100% pure fish, high protein, natural flavor and taste, fishery smell free.

Yod Khun Pol Fish Ball Net WT. 480 g.

Fish Balls Mixed with

Fried Shrimp

Net WT. 454 g.

เต้าทู้ปลา

570

Fish Tofu

(Moon Shape)

Net WT. 480 g.

L Fish Ball Net WT. 454 g.

Taikong Fish Ball Net WT. 480 g.

Chiffon Fish Tofu Net WT. 454 g.