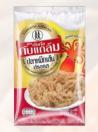

### **Appetizers** Kabklong Kabklam Brand

KABKLONG KABKLAM - is more than snacks under the slogan "Beermate" which offers new options for customers looking for party snacks which comes with a wide variety of flavors and benefits from carefully selected ingredients. Creative with courage direct communication through KABKLONG KABKLAM and eye-catching packaging which attract drinkers want to try.

Crispy Fish Skin Salted Egg Flavoured Net WT. 20 g.

Crispy Chin Salted Egg Flavoured Net WT. 20 g.

Crispy Fish Salted Egg Flavoured Net WT. 20 g.

Shredded Seasoned Squid Spicy Max Flavour Net WT. 15 g.

Shredded Seasoned Squid Net WT. 15 g.