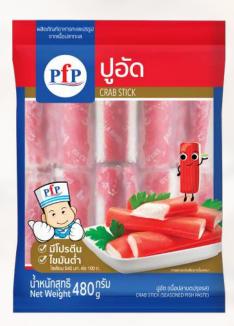

# Frozen Processed Seafood PFP Brand

PFP As the huge and leading company in manufacturing and selling frozen seafood products of Thailand. the "PFP" company strives for excellence in every field of business operation. which is guaranteed by universal standard certification.

Fish Tofu PFP Brand Net WT. 480 g.

Crab Stick (Seasoned Fish Paste) Net WT. 480 g.

Shogun Crab Stick (Seasoning Fish Paste) Net WT. 500 g.

Seafood Tofu Curd (Seaweed) Net WT. 500 g.

Fish Ball Phuket Style PFP Brand Net WT. 500 g.