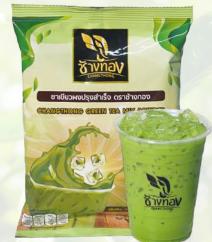

# Instant Tea Mix Changthong Brand

555 Brand Tea Mix Cha Chak Recipe Net WT. 400 g.

Changthong Tea Mix Ceylon Tea Recipe Net WT. 400 g.

Changthong Tea Mix Thai Tea Recipe Net WT. 400 g.

Changthongt Roasted Coffee Net WT. 400 g.

Changthongt Cocoa Powder Net WT. 400 g.

Changthong Green Tea Mix Powder Net WT. 200 g.

\*\*\* All price is belonging to amount of order. Please kindly contact our representative \*\*\*