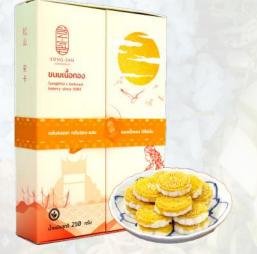

# Processed Food, Traditional Thai Desserts Song-Saen Brand

16 1 35 · 23

Thai Rice Salad Seasoning (Khao Yam)

(Wheat Flour Dumplings with Egg Yolks)

Thai Dessert with Salted Egg Filling Net WT. 210 g.

Liverwurst Sausage Hainan Recipe Net WT. 200 g. Crispy Southern Style Curry with Fish, Extreamely Spicy Net WT. 100 g.

\*\*\* All price is belonging to amount of order. Please kindly contact our representative \*\*

SONG-SAN