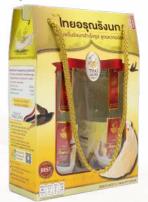

# Bird's Nest Beverage Thai Aroon Brand

**"Thai Aroon Bird's Nest"** includes all products of the bird's nest both dried bird nest box or beverage bird's nest. we continue to select natural bird nests clean every step without chemical, improve product quality by more standardized methods and packed in beautiful package.

Gift Set : Concentrated Instant Bird's Nest Beverage Original Flavor Net WT. 500 ml.

Gift Set : Bird's Nest Beverage Original Flavor Net WT. 200 ml., Contains 2 bottles

Gift Set : Bird's Nest Beverage Original Flavor Less Sugar Net WT. 150 ml., Contains 4 bottles

Gift Set : Bird's Nest Beverage Original Flavor Net WT. 75 ml., Contains 6 bottles

Gift Set : Bird's Nest Beverage Original Flavor Net WT. 45 ml., Contains 6 bottles

Promotion (5+1) Bird's Nest Beverage Original Flavor Less Sugar Net WT. 200 ml.