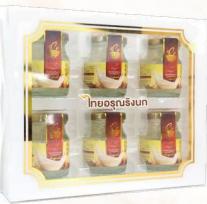

# Bird's Nest Beverage Thai Aroon Brand

**"Thai Aroon Bird's Nest"** includes all products of the bird's nest both dried bird nest box or beverage bird's nest. we continue to select natural bird nests clean every step without chemical, improve product quality by more standardized methods and packed in beautiful package.

Gift Set : Concentrated Instant Bird's Nest Beverage Original Flavor Net WT. 500 ml.

Gift Set : Bird's Nest Beverage Original Flavor Net WT. 200 ml., Contains 2 bottles

Gift Set : Bird's Nest Beverage Original Flavor Less Sugar Net WT. 150 ml., Contains 4 bottles

Gift Set : Bird's Nest Beverage Original Flavor Net WT. 75 ml., Contains 6 bottles

Gift Set : Bird's Nest Beverage Original Flavor Net WT. 45 ml., Contains 6 bottles

Promotion (5+1) Bird's Nest Beverage Original Flavor Less Sugar Net WT. 200 ml.