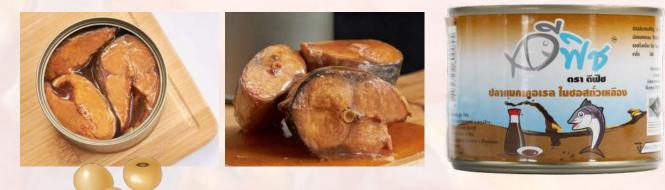

# **Canned Fish Processing DFish Brand**

"DFish" Mackerel in Rich Sauce. The taste of Thai people. Delicious in every bite.

#### Mackerel in Soy Sauce Net WT. 100 g.

\*\*\* All price is belonging to amount of order. Please kindly contact our representative \*\*\*

**11 WONGJORN CO., LTD. 9** 34 Soi 4 Songkhla Plaza Rd. Boryang Subdistrict, Mueang District, Songkhla 90000 📞 +66 63 494 1831 🖸 @094edoav 🏶 www.11wj.info 🛛 marketing@11wongjorn.com