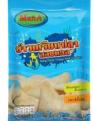

# **Fish Ball** Man A Brand

Man A fish Ball made from 100% pure fish, high protein, natural flavor and taste, fishery smell free.

Yod Khun Pol Fish Ball Net WT. 480 g.

Fish Balls Mixed with

Fried Shrimp

Net WT. 454 g.