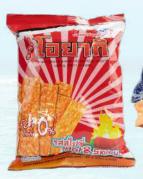

# **Processed Seafood** By Thaveevong

Oyaki Brand Baked Crispy Fish Sheet **Cuttlefish Flavor** Net Wt. 30 g.

Oyaki Brand Baked Crispy Fish Sheet Seaweed Flavor Net Wt. 30 g.

Oyaki Brand Baked Crispy Fish Sheet Hot & Spicy Flavor Net Wt. 30 g.

Crispy fish (Original Flavor) Net WT. 140 g.

ORIGIN

 $= \Delta 1/C$ 

annsou

Super Fish Brand Fish Snack **BBQ** Flavor Net WT. 55 g.

Super Fish Brand Fish Snack Crab Stick Flavor Net WT. 55 g.

"Oyaki" (Barbecue flavor) "Oyaki" (Grilled Chicken Flavor) Net WT. 8 g. (12 Packs)