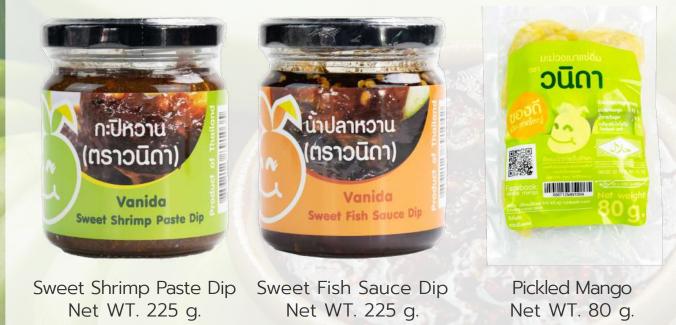

### Sweet Shrimp Paste, Sweet Fish Sauce, Pidded Mango Vanida Brand

Sweetened fish sauce pure coconut sugar palmyra sugar stewed with real fish sauce, 3 types dried shrimp. Available to any fruits.

Sweetened Shrimp Paste-Songkhla's shrimp paste stewed with Amphawa's palmyra sugar, no preservative. Available to any fruits.

Pickled Mango-Unique Southern's sour mango soaked in sugar stewed.

\*\*\* All price is belonging to amount of order. Please kindly contact our representative \*\*\*