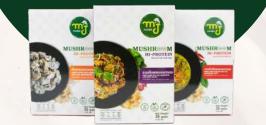

# Processing Split Gill Mushroom Mudjai Brand

Split gill Mushroom is Southern local organic mushroom. Concentrated from ingredient selection to recipe. Hi-Protein. Good for health.

Freeze Dried Roasted Split Gill Mushroom Curry Net WT. 35 g.

Freeze Dried Split Gill Mushroom Laab (Spicy Salad) Net WT. 35 g.

Freeze Dried Soft-Boiled Split Gill Mushroom Net WT. 35 g.

\*\*\* All price is belonging to amount of order. Please kindly contact our representative \*\*\*

#### INNO 4 CO., LTD.

- 48/9 Punnakan Road Soi 3, Hat Yai District, Songkhla 90110
  +66 86 749 9919 f mudjai.th
- 🌐 www.mjplantbased.com 🛛 pariya1623@gmail.com

Mr. Pariya Sirikul