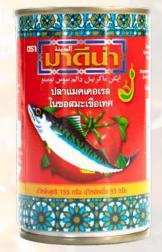

Mackerel in Tomato Sauce PP Brand Net WT. 155 g.

Sardines in Tomato Sauce Heng Heng Brand Net WT. 155 g.

Mackerel in Tomato Sauce M&K Brand Net WT. 140 g.

Mackerel in Tomato Sauce Madina Brand Net WT. 155 g.