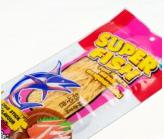

# **Processed Seafood** By Thaveevong

Oyaki Brand Baked Crispy Fish Sheet **Cuttlefish Flavor** Net Wt. 30 g.

Oyaki Brand Baked Crispy Fish Sheet Seaweed Flavor Net Wt. 30 g.

Oyaki Brand Baked Crispy Fish Sheet Hot & Spicy Flavor Net Wt. 30 g.

Crispy fish (Original Flavor) Net WT. 140 g.

ORIGIN

 $= \Delta 1/C$ 

annsou

Super Fish Brand Fish Snack **BBQ** Flavor Net WT. 55 g.

Super Fish Brand Fish Snack Crab Stick Flavor Net WT. 55 g.

"Oyaki" (Barbecue flavor) "Oyaki" (Grilled Chicken Flavor) Net WT. 8 g. (12 Packs)

Seasoned fish strips Net WT. 8 g. (12 Packs)

\*\*\* All price is belonging to amount of order. Please kindly contact our representative \*\*\*

#### THAVEEVONG INDUSTRY HATYAI CO., LTD. 85 Moo 4, Na Mom Subdistrict, Na Mom District, Songkhla 90310

- - Miss Phanwalai Thavornthaveevong