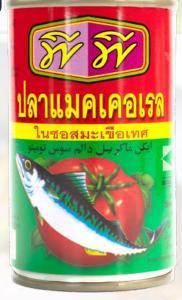

#### By Thaveechai Food Manufacturing

Our products are rich in nutritional value, which has specially selected raw materials. The fish used in the production is fresh fish directly from the fish raft, under quality control of GMP and HACCP

Mackerel in Tomato Sauce PP Brand Net WT. 155 g.

Sardines in Tomato Sauce Heng Heng Brand Net WT. 155 g.

Mackerel in Tomato Sauce M&K Brand Net WT. 140 g.

Mackerel in Tomato Sauce Madina Brand Net WT. 155 g.