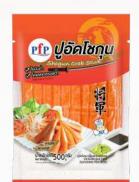

# Frozen Processed Seafood PFP Brand

PFP As the huge and leading company in manufacturing and selling frozen seafood products of Thailand. the "PFP" company strives for excellence in every field of business operation. which is guaranteed by universal standard certification.

Fish Tofu PFP Brand Net WT. 480 g.

Crab Stick (Seasoned Fish Paste) Net WT. 480 g.

Shogun Crab Stick (Seasoning Fish Paste) Net WT. 500 g.

Seafood Tofu Curd (Seaweed) Net WT. 500 g.

Fish Ball Phuket Style PFP Brand Net WT. 500 g.