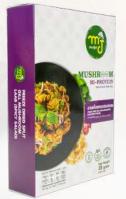

# Processing Split Gill Mushroom Mudjai Brand

Split gill Mushroom is Southern local organic mushroom. Concentrated from ingredient selection to recipe. Hi-Protein. Good for health.

Freeze Dried Roasted Split Gill Mushroom Curry Net WT. 35 g.

Freeze Dried Split Gill Mushroom Laab (Spicy Salad) Net WT. 35 g.

Freeze Dried Soft-Boiled Split Gill Mushroom Net WT. 35 g.

\*\*\* All price is belonging to amount of order. Please kindly contact our representative \*\*\*

#### INNO 4 CO., LTD.

- 48/9 Punnakan Road Soi 3, Hat Yai District, Songkhla 90110
  +66 86 749 9919 f mudjai.th
- 🌐 www.mjplantbased.com 🛛 pariya1623@gmail.com

Mr. Pariya Sirikul