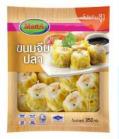

### Processing Mango (Pickled Mango) DFruit's Brand

Promsub (Thailand) Co., Ltd. research and develop pickle mango with standard processed. Good quality. Big, firm intense, clean and sanitary. No Contamination and Sugar free.

Pickled Mango Net WT. 250 g.

Pickled Mango Net WT. 500 g.

Sparkling Sweet Pickled Mango Syrup Net WT. 250 ml.

\*\*\* All price is belonging to amount of order. Please kindly contact our representative \*\*\*

#### PROMSAP (THAILAND) CO., LTD.

- ♥ 55/22 Soi 1 Taweewan, Kho Hong Subdistrict Hat Yai District, Songkhla 90110
- 📞 +66 62 249 7879 🚯 Dfruit's มะม่วงเบาแช่อิ่ม

Mrs. Promsin Chunankulsri