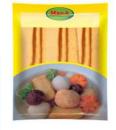

# **Processed Seafood** By Thaveevong

Oyaki Brand Baked Crispy Fish Sheet **Cuttlefish Flavor** Net Wt. 30 g.

Oyaki Brand Baked Crispy Fish Sheet Seaweed Flavor Net Wt. 30 g.

Oyaki Brand Baked Crispy Fish Sheet Hot & Spicy Flavor Net Wt. 30 g.

Crispy fish (Original Flavor) Net WT. 140 g.

ORIGIN

 $= \Delta 1/C$ 

annsou

Super Fish Brand Fish Snack **BBQ** Flavor Net WT. 55 g.

Super Fish Brand Fish Snack Crab Stick Flavor Net WT. 55 g.

"Oyaki" (Barbecue flavor) "Oyaki" (Grilled Chicken Flavor) Net WT. 8 g. (12 Packs)

Seasoned fish strips Net WT. 8 g. (12 Packs)

\*\*\* All price is belonging to amount of order. Please kindly contact our representative \*\*\*