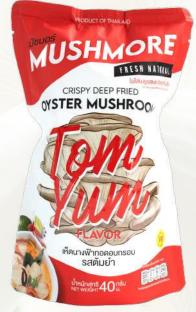

# Fried Mushrooms (Crispy Baked)

### **Mushmore Brand**

Large pieces of mushrooms, Feeling full after eating. Available with crunchy texture, Chewing loudly on every piece.

- No MSG
- No preservatives
- Full of protein
- Salad oil until almost nothing left.
- Not rancid
- It's not like eating mushrooms.

Because of this is a snack that can replace regular snacks. Delicious & Healthy!! Full for a long time.

"Original Flavor" Mellow crispy, eat with dipping sauce together, it's the best match.

**"Tom Yum Flavor"** to the avant-garde Tom Yum but not very spicy, kids can eat.

Crispy Deep Fried Oyster Mushrooms Tom Yum Flavor Net WT. 40 g. <text>

Crispy Deep Fried Oyster Mushrooms Original Flavor Net WT. 40 g.

\*\*\* All price is belonging to amount of order. Please kindly contact our representative \*\*\*