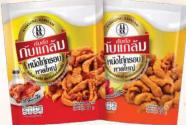

### **Appetizers** Kabklong Kabklam Brand

KABKLONG KABKLAM - is more than snacks under the slogan "Beermate" which offers new options for customers looking for party snacks which comes with a wide variety of flavors and benefits from carefully selected ingredients. Creative with courage direct communication through KABKLONG KABKLAM and eye-catching packaging which attract drinkers want to try.

Crispy Fish Skin Salted Egg Flavoured Net WT. 20 g.

Crispy Chin Salted Egg Flavoured Net WT. 20 g.

Crispy Fish Salted Egg Flavoured Net WT. 20 g.

Shredded Seasoned Squid Spicy Max Flavour Net WT. 15 g.

Shredded Seasoned Squid Net WT. 15 g.

Crispy Fried Chicken Hadyai Seasoned Chicken Roasted Salt Net WT. 20 g.

Crispy Fried Chicken Hadyai Seasoned Hot and Spicy Flavour Net WT. 20 g.

\*\*\* All price is belonging to amount of order. Please kindly contact our representative \*\*\*