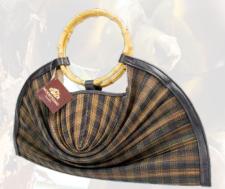

# Palmyra Palm Fruit Fibers Handicraft **Nodething Brand**

Palmyra Palm Fruit Fibers are durable and have special properties is able to touch the water. Not moldy, termites do not bite, So it has been developed as a local handicraft that has become popular under the Nodething brand. Every product is handmade, decorated, and the fiber color is a natural color depending on the age of each palm tree. Therefore, it is unique to each product.

Palmyra Palm Fiber Bag

Palmyra Palm Fiber Bag

Palmyra Palm Fiber Bag

\*\*\* All price is belonging to amount, designs and patterns of handicrafts of order. Please kindly contact our representative \*\*\*

#### NODE THING CO., LTD.

The Start

- I5 Moo 4, Cha Thing Phra Subdistrict, Sating Phra District, Songkhla 90190 **L** +66 81 609 2863 **G** Nodething
- nodething@gmail.com

Ar. Bundit Nuphet

38