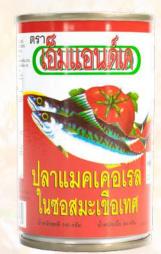

Mackerel in Tomato Sauce PP Brand Net WT. 155 g.

Sardines in Tomato Sauce Heng Heng Brand Net WT. 155 g.

Mackerel in Tomato Sauce M&K Brand Net WT. 140 g.

Mackerel in Tomato Sauce Madina Brand Net WT. 155 g.